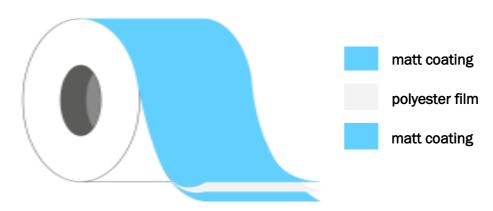

## product structure

- White opaque polyester film both sides matt coated
- temperature resistant and dimensionally stable
- tear resistant and individually writable
- printable in toner based digital print systems
- optimal printable with thermal-transfer print method (resin, wax and resin/wax TT ribbons as well)
- printable in all known traditional printing methods
- the special coating enables one to print like on paper