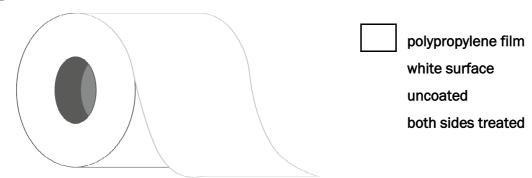

## product structure

## product information

 $\begin{array}{ll} \text{total weight} & \text{106g/sqm} \\ \text{thickness} & \text{150} \mu \end{array}$ 

- white opaque film based on PP
- non tearable
- dimensionally stable & resistant against moisture
- optimal printable with thermal-transfer print method (resin, wax and wax/resin TT ribbons as well)
- optimal printable in all known print methods no laser print
- special printing inks for films usable for not absorbing surface required use of UV-inks – curing temperature has to be matched with temperature resistance of the film
- improvement of UV-stability and weather resistance is possible due to further UV-stabilisers