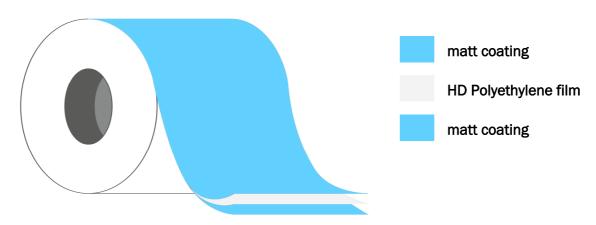

## product structure

## product information

 $\begin{array}{ll} \text{total weight} & 220\text{g/sqm} \\ \text{thickness} & 215\mu \end{array}$ 

- opaque film based on HDPE both sides matt coated
- tear resistant
- individually writable
- optimal printable with thermal-transfer print method (resin, wax and wax/resin TT ribbons as well)
- optimal printable in all known print methods no laser print
- the special coating enables one to print like on paper use of UV-inks curing temperature has to be matched with temperature resistance of the film
- improvement of UV-stability and weather resistance is possible due to further UV-stabilisers