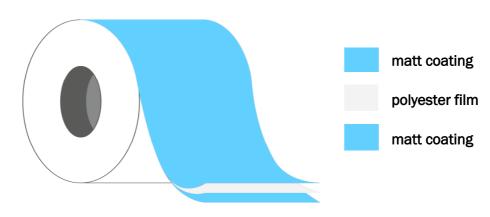

## product structure

## product information

 $\begin{array}{ll} \text{total weight} & 350\text{g/sqm} \\ \text{thickness} & 275\mu \end{array}$ 

- White opaque polyester film both sides matt coated
- temperature resistant and dimensionally stable
- · tear resistant and individually writable
- printable in toner based digital print systems
- optimal printable with thermal-transfer print method (resin, wax and resin/wax TT ribbons as well)
- printable in all known traditional printing methods
- the special coating enables one to print like on paper